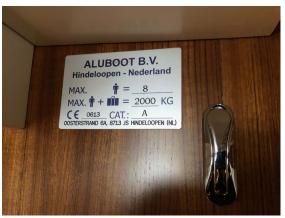

## **ABSTRACT**

The passagemaker LRC58-5 ALDANIA, designed by Dennis Harjamaa (NZ) of Artnautica Yacht Design, was completed in 2021 by Aluboot, Hindeloopen, The Netherlands.It is a CE-A certified, gyro-stabilized, twin-engine, airconditioned, self-righting long-range cruising boat, equally at home coastal sailing or crossing an ocean.Built of marine grade 5083 aluminium (8mm bottom, 6mm topsides, 5mm wheelhouse, and deck), she is long and narrow, with a rugged and simple engine, and weighing in at 16 tons fully laden, which makes her incredibly economical to run. Artnautica Europe