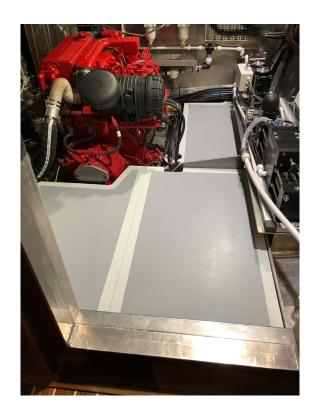

LRC58-5 PHOTOS

May 2021

## **ABSTRACT**

The passagemaker LRC58-5 ALDANIA, designed by Dennis Harjamaa (NZ) of Artnautica Yacht Design, was completed in 2021 by Aluboot, Hindeloopen, The Netherlands.It is a CE-A certified, gyro-stabilized, twin-engine, airconditioned, self-righting long-range cruising boat, equally at home coastal sailing or crossing an ocean.Built of marine grade 5083 aluminium (8mm bottom, 6mm topsides, 5mm wheelhouse, and deck), she is long and narrow, with a rugged and simple engine, and weighing in at 16 tons fully laden, which makes her incredibly economical to run. Artnautica Europe