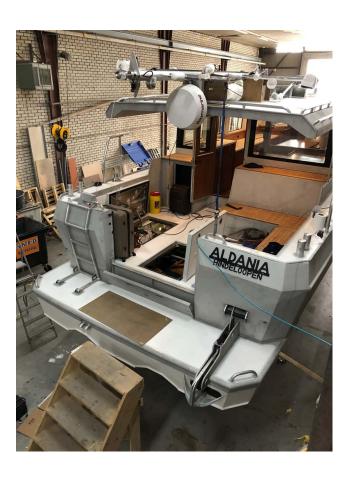

## **ABSTRACT**

The passagemaker LRC58-5 ALDANIA, designed by Dennis Harjamaa (NZ) of Artnautica Yacht Design, was completed in 2021 by Aluboot, Hindeloopen, The Netherlands.It is a CE-A certified, gyro-stabilized, twin-engine, airconditioned, self-righting long-range cruising boat, equally at home coastal sailing or crossing an ocean.Built of marine grade 5083 aluminium (8mm bottom, 6mm topsides, 5mm wheelhouse, and deck), she is long and narrow, with a rugged and simple engine, and weighing in at 16 tons fully laden, which makes her incredibly economical to run. Artnautica Europe