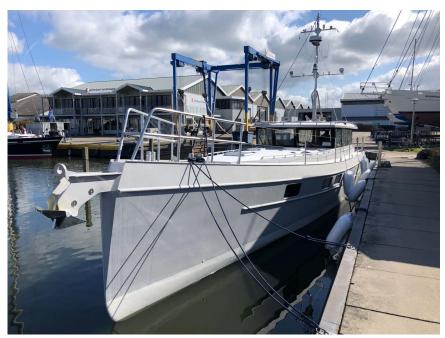

## **ABSTRACT**

The passagemaker LRC58-5 ALDANIA, designed by Dennis Harjamaa (NZ) of Artnautica Yacht Design, was completed in 2021 by Aluboot, Hindeloopen, The Netherlands.It is a CE-A certified, gyro-stabilized, twin-engine, airconditioned, self-righting long-range cruising boat, equally at home coastal sailing or crossing an ocean.Built of marine grade 5083 aluminium (8mm bottom, 6mm topsides, 5mm wheelhouse, and deck), she is long and narrow, with a rugged and simple engine, and weighing in at 16 tons fully laden, which makes her incredibly economical to run. Artnautica Europe