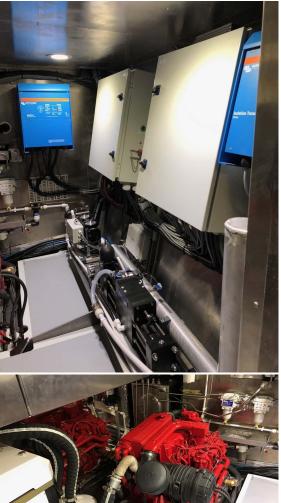

LRC58-5 PHOTOS

May 2021

## **ABSTRACT**

The passagemaker LRC58-5 ALDANIA, designed by Dennis Harjamaa (NZ) of Artnautica Yacht Design, was completed in 2021 by Aluboot, Hindeloopen, The Netherlands.It is a CE-A certified, gyro-stabilized, twin-engine, airconditioned, self-righting long-range cruising boat, equally at home coastal sailing or crossing an ocean.Built of marine grade 5083 aluminium (8mm bottom, 6mm topsides, 5mm wheelhouse, and deck), she is long and narrow, with a rugged and simple engine, and weighing in at 16 tons fully laden, which makes her incredibly economical to run. Artnautica Europe