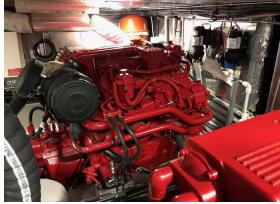

## **ABSTRACT**

The passagemaker LRC58-5 ALDANIA, designed by Dennis Harjamaa (NZ) of Artnautica Yacht Design, was completed in 2021 by Aluboot, Hindeloopen, The Netherlands.It is a CE-A certified, gyro-stabilized, twin-engine, airconditioned, self-righting long-range cruising boat, equally at home coastal sailing or crossing an ocean.Built of marine grade 5083 aluminium (8mm bottom, 6mm topsides, 5mm wheelhouse, and deck), she is long and narrow, with a rugged and simple engine, and weighing in at 16 tons fully laden, which makes her incredibly economical to run. Artnautica Europe