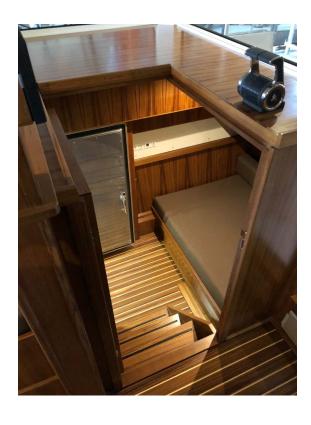

LRC58-5 PHOTOS

May 2021

## **ABSTRACT**

The passagemaker LRC58-5 ALDANIA, designed by Dennis Harjamaa (NZ) of Artnautica Yacht Design, was completed in 2021 by Aluboot, Hindeloopen, The Netherlands.It is a CE-A certified, gyro-stabilized, twin-engine, airconditioned, self-righting long-range cruising boat, equally at home coastal sailing or crossing an ocean.Built of marine grade 5083 aluminium (8mm bottom, 6mm topsides, 5mm wheelhouse, and deck), she is long and narrow, with a rugged and simple engine, and weighing in at 16 tons fully laden, which makes her incredibly economical to run. Artnautica Europe