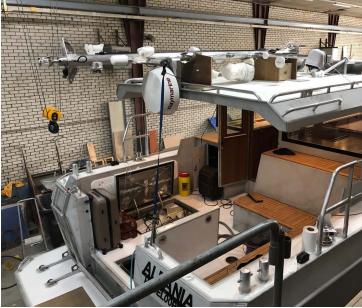

## **ABSTRACT**

The passagemaker LRC58-5 ALDANIA, designed by Dennis Harjamaa (NZ) of Artnautica Yacht Design, was completed in 2021 by Aluboot, Hindeloopen, The Netherlands.It is a CE-A certified, gyro-stabilized, twin-engine, airconditioned, self-righting long-range cruising boat, equally at home coastal sailing or crossing an ocean.Built of marine grade 5083 aluminium (8mm bottom, 6mm topsides, 5mm wheelhouse, and deck), she is long and narrow, with a rugged and simple engine, and weighing in at 16 tons fully laden, which makes her incredibly economical to run. Artnautica Europe