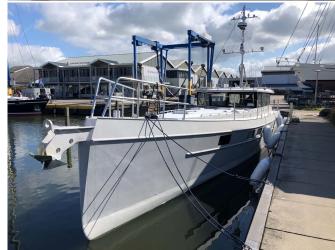

## **ABSTRACT**

The passagemaker LRC58-5 ALDANIA, designed by Dennis Harjamaa (NZ) of Artnautica Yacht Design, was completed in 2021 by Aluboot, Hindeloopen, The Netherlands.It is a CE-A certified, gyro-stabilized, twin-engine, airconditioned, self-righting long-range cruising boat, equally at home coastal sailing or crossing an ocean.Built of marine grade 5083 aluminium (8mm bottom, 6mm topsides, 5mm wheelhouse, and deck), she is long and narrow, with a rugged and simple engine, and weighing in at 16 tons fully laden, which makes her incredibly economical to run. Artnautica Europe