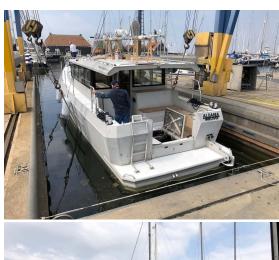

## **ABSTRACT**

The passagemaker LRC58-5 ALDANIA, designed by Dennis Harjamaa (NZ) of Artnautica Yacht Design, was completed in 2021 by Aluboot, Hindeloopen, The Netherlands.It is a CE-A certified, gyro-stabilized, twin-engine, airconditioned, self-righting long-range cruising boat, equally at home coastal sailing or crossing an ocean.Built of marine grade 5083 aluminium (8mm bottom, 6mm topsides, 5mm wheelhouse, and deck), she is long and narrow, with a rugged and simple engine, and weighing in at 16 tons fully laden, which makes her incredibly economical to run. Artnautica Europe