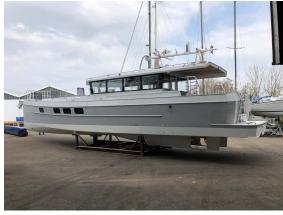

## **ABSTRACT**

The passagemaker LRC58-5 ALDANIA, designed by Dennis Harjamaa (NZ) of Artnautica Yacht Design, was completed in 2021 by Aluboot, Hindeloopen, The Netherlands.It is a CE-A certified, gyro-stabilized, twin-engine, airconditioned, self-righting long-range cruising boat, equally at home coastal sailing or crossing an ocean.Built of marine grade 5083 aluminium (8mm bottom, 6mm topsides, 5mm wheelhouse, and deck), she is long and narrow, with a rugged and simple engine, and weighing in at 16 tons fully laden, which makes her incredibly economical to run. Artnautica Europe