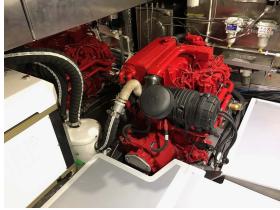

LRC58-5 PHOTOS

May 2021

## **ABSTRACT**

The passagemaker LRC58-5 ALDANIA, designed by Dennis Harjamaa (NZ) of Artnautica Yacht Design, was completed in 2021 by Aluboot, Hindeloopen, The Netherlands.It is a CE-A certified, gyro-stabilized, twin-engine, airconditioned, self-righting long-range cruising boat, equally at home coastal sailing or crossing an ocean.Built of marine grade 5083 aluminium (8mm bottom, 6mm topsides, 5mm wheelhouse, and deck), she is long and narrow, with a rugged and simple engine, and weighing in at 16 tons fully laden, which makes her incredibly economical to run. Artnautica Europe